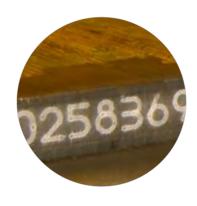

| character size    | 40 - 150 mm                                     |
|               | marking head      | 1 nozzle                                        |
|               | number of lines   | number of characters and lines on request       |
|               | marking speed     | 1 sec / character with 100 mm height            |
| Media data    | compressed air    | filtered and drained                            |
|               | pressure          | min. 5 bar                                      |
|               | consumption       | max. 0.1 Nm³/min during marking process         |
| Consumables   |                   | water based for hot products (<1000°C)          |
|               |                   | solvent based for cold products (-5°C - ~600°C) |

## Marking examples