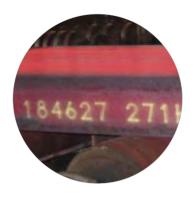

character size    | 40 - 150 mm                                     |
|               | marking head      | 1 nozzle                                        |
|               | number of lines   | number of characters and lines on request       |
|               | marking speed     | 1 sec / character with 100 mm height            |
| Media data    | compressed air    | filtered and drained                            |
|               | pressure          | min. 5 bar                                      |
|               | consumption       | max. 0.1 Nm³/min during marking process         |
| Consumables   |                   | water based for hot products (<1000°C)          |
|               |                   | solvent based for cold products (-5°C - ~600°C) |

## Marking examples