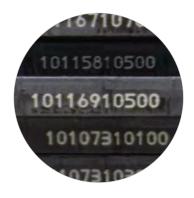

| character size    | 40 - 150 mm                                     |
|               | marking head      | 1 nozzle                                        |
|               | number of lines   | number of characters and lines on request       |
|               | marking speed     | 1 sec / character with 100 mm height            |
| Media data    | compressed air    | filtered and drained                            |
|               | pressure          | min. 5 bar                                      |
|               | consumption       | max. 0.1 Nm³/min during marking process         |
| Consumables   |                   | water based for hot products (<1000°C)          |
|               |                   | solvent based for cold products (-5°C - ~600°C) |

## Marking examples