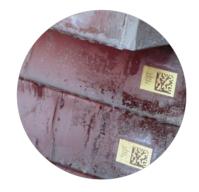

el printer layout templates          |
|               | marking head      | vacuum label applicator                                          |
|               | number of lines   | adjustable via different label printer layout templates          |
|               | marking speed     | label is printed before the product arrives                      |
| Media data    | compressed air    | filtered and drained                                             |
|               | pressure          | min. 4.5 bar                                                     |
|               | consumption       | max. 0.1 Nm³/min                                                 |
| Consumables   |                   | lables                                                           |

## Marking examples