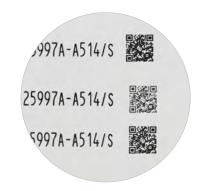

|
|               | marking types           | alphanumeric characters, logos, 1D codes 2D codes |
| Marking data  | character size          | 2mm - 300mm (limited by chosen lens)              |
|               | number of lines         | no restrictions                                   |
|               | typical time of marking | with paint layer: 2s for 50 characters (6mm size) |
| Media data    | compressed air          | filtered and drained                              |
|               | pressure                | min. 5 bar                                        |
|               | consumption             | max. 0.1 Nm³/min during marking process           |
| Consumables   |                         | paint for paint layer                             |

## Marking examples