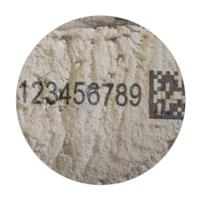

|
|               | marking types           | alphanumeric characters, logos, 1D codes 2D codes |
| Marking data  | character size          | 2mm - 300mm (limited by chosen lens)              |
|               | number of lines         | no restrictions                                   |
|               | typical time of marking | with paint layer: 2s for 50 characters (6mm size) |
| Media data    | compressed air          | filtered and drained                              |
|               | pressure                | min. 5 bar                                        |
|               | consumption             | max. 0.1 Nm³/min during marking process           |
| Consumables   |                         | paint for paint layer                             |

## Marking examples