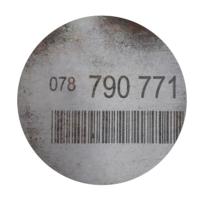

|
|               | marking types           | alphanumeric characters, logos, 1D codes 2D codes |
| Marking data  | character size          | 2mm - 300mm (limited by chosen lens)              |
|               | number of lines         | no restrictions                                   |
|               | typical time of marking | with paint layer: 2s for 50 characters (6mm size) |
| Media data    | compressed air          | filtered and drained                              |
|               | pressure                | min. 5 bar                                        |
|               | consumption             | max. 0.1 Nm³/min during marking process           |
| Consumables   |                         | paint for paint layer                             |

## Marking examples