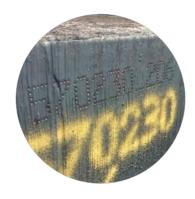

ter size    | 40-100 mm                                         |
|              | marking lines     | number of characters and lines on request         |
| Media data   | compressed air    | filtered and drained                              |
|              | pressure          | min. 4 bar                                        |
|              | consumption       | 15 Nm³/min during marking process                 |
| Consumables  |                   | -                                                 |
| Options      |                   | laser based edge detection                        |
|              |                   | AMTident ID reading system                        |
|              |                   | AMTinspect product measurement system             |

## Marking examples