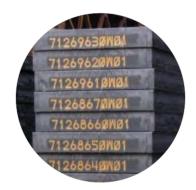

| character size    | 60-150 mm                                       |
|               | marking lines     | number of characters and lines on request       |
| Media data    | compressed air    | filtered and drained                            |
|               | pressure          | min. 4 bar                                      |
|               | consumption       | 0.2 Nm <sup>3</sup> /min during marking process |
| Consumables   | marking wire      | aluminium wire, bronze wire                     |
| Options       |                   | laser based edge detection                      |
|               |                   | AMTident ID reading system                      |
|               |                   | AMTinspect product measurement system           |

## Marking examples