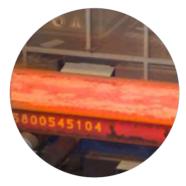

| character size    | 60-150 mm                                       |
|               | marking lines     | number of characters and lines on request       |
| Media data    | compressed air    | filtered and drained                            |
|               | pressure          | min. 4 bar                                      |
|               | consumption       | 0.2 Nm <sup>3</sup> /min during marking process |
| Consumables   | marking wire      | aluminium wire, bronze wire                     |
| Options       |                   | laser based edge detection                      |
|               |                   | AMTident ID reading system                      |
|               |                   | AMTinspect product measurement system           |

## Marking examples