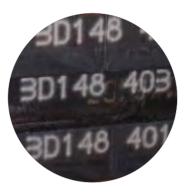

character size    | 60-150 mm                                       |
|               | marking lines     | number of characters and lines on request       |
| Media data    | compressed air    | filtered and drained                            |
|               | pressure          | min. 4 bar                                      |
|               | consumption       | 0.2 Nm <sup>3</sup> /min during marking process |
| Consumables   | marking wire      | aluminium wire, bronze wire                     |
| Options       |                   | laser based edge detection                      |
|               |                   | AMTident ID reading system                      |
|               |                   | AMTinspect product measurement system           |

## Marking examples