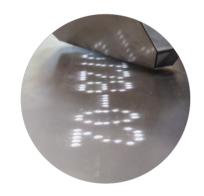

9 nozzles                                                |
|               | number of lines   | numbers of characters, lines and special sizes on request     |
|               | marking speed     | up to 1.5 m/s                                                 |
| Media data    | compressed air    | filtered and drained                                          |
|               | pressure          | min. 6 bar                                                    |
|               | consumption       | max. 1.2 Nm³/min during marking process                       |
| Consumables   | paint             | water based for hot products (< 1000°C)                       |
|               |                   | solvent based for cold products (-5°C - ~600°C)               |

## Marking examples