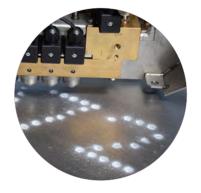

or 9 nozzles                                                |
|               | number of lines   | numbers of characters, lines and special sizes on request     |
|               | marking speed     | up to 1.5 m/s                                                 |
| Media data    | compressed air    | filtered and drained                                          |
|               | pressure          | min. 6 bar                                                    |
|               | consumption       | max. 1.2 Nm³/min during marking process                       |
| Consumables   | paint             | water based for hot products (< 1000°C)                       |
|               |                   | solvent based for cold products (-5°C - ~600°C)               |

## Marking examples