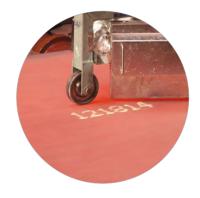

7 or 9 nozzles                                                |
|               | number of lines   | numbers of characters, lines and special sizes on request     |
|               | marking speed     | up to 1.5 m/s                                                 |
| Media data    | compressed air    | filtered and drained                                          |
|               | pressure          | min. 6 bar                                                    |
|               | consumption       | max. 1.2 Nm³/min during marking process                       |
| Consumables   | paint             | water based for hot products (< 1000°C)                       |
|               |                   | solvent based for cold products (-5°C - ~600°C)               |

## Marking examples