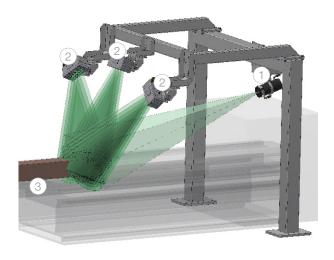

## Stand alone

The AMTident standalone version serves as process checkpoints in highly advanced production systems. The system design is customized to site and environmental conditions. Scope is to provide secured product identification and therefore a reliable data basis for product tracking and tracing purposes.

- (1) Camera with VIS, 3D or IR technology
- (2) Illumination equipment
- (3) Customer specific product