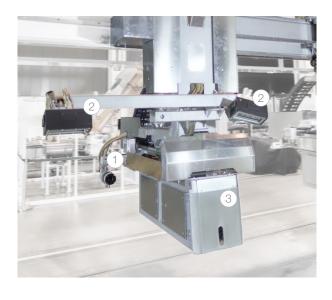

## On board

Alpine Metal Tech marking equipment both, existing and new installations, can easily be extended with AMTident. Two key technologies of a production system are combined to guarantee verified marking performance at highest level. Decreasing marking quality due to considerable wear of stamps or upcoming maintenance demand is immediately reported.

- 1) Camera with VIS, 3D or IR technology
- (2) Illumination equipment
- (3) Revolving head marking machine bridge type

| Types                  | AMTident VIS, 3D, IR                                                  |
|------------------------|-----------------------------------------------------------------------|
| Products               | slab, bloom, billet, coil, plate, tube, rail, wheel                   |
| Marking technology     | stamped, needled, hot spray, metal powder, paint/ink, labels, laser   |
| Marking data           | 1D/2D codes, characters, numbers, special characters, logos           |
| Software               | Windows 10 incl. future updates                                       |
| Data transfer protocol | TCP/IP, Profinet, Profibus, Ethernet/IP, OPC/UA                       |
| Temperature range      | ambient to 1100° C                                                    |
| Options                | water or air cooled protection housings, air curtain to avoid dust on |
|                        | sight glasses                                                         |